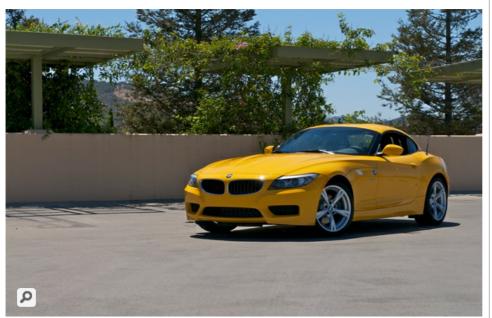

2012 BMW Z4 sDrive28i

Engine: 2.0-L 4C Turbo

Power: 240 hp @ 6,500 rpm Torque: 260 lb-ft @ 1,250 rpm

Fuel Consumption: 22/34 mpg Price as Tested: \$58,225

€2

Test Drive: The BMW Z4 sDrive28i Gets The Ladies' Attention

The Z4 is a good-looking thing, and in vibrant yellow it calls to the femmes like, well, an "electric banana," if you know what I mean. The simile works on

a less suggestive level, too, given that the Z4's electrically powered, folding roof, electric power steering, and drive-by-wire throttle form significant parts of its character.

The folding hardtop stows in four motions, with the trunk lid opening and the rear windscreen stacking atop the center roof panel. Once down, the Z4's long-nosed silhouette becomes even sexier. The interior is refreshingly simple, with a few straightforward controls including a dash-mounted pop-up navigation/information display and BMWs simplified iDrive controller. The quality of the leather/alcantara mix on the seats and dash in the MSport package was high, and the yellow color-keyed inserts were tastefully done. The MSport seats were supportive and comfortable.

## Bottom line:

The Z4 isn't a hardcore roadster like the Porsche Boxster or Mazda MX-5. Track days aren't its forte. Top-down cruising is. The biggest drawback is the sDrive28i's price, which starts at \$49,525. There are a lot of other options for that money. Still, it might be the most appealing sub-\$60,000 electric banana you can find outside the AVN Awards.